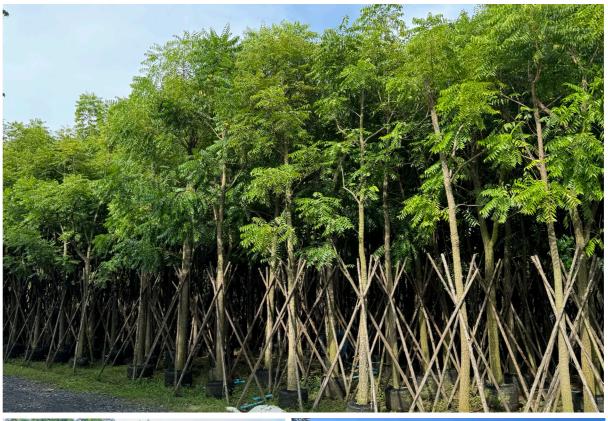

**Plant & Tree Supply**

We provide an extensive range of native and indigenous species, meticulously selected to thrive in diverse environments, including arid.



#### **Planting Service**

Tree 29 has the capacity to plant up to one million trees annually, supporting large-scale reforestation and landscaping initiatives.



#### **Export & Logistics**

We manage every aspect of the export process, ensuring safe and efficient delivery of plants and trees to their final destinations.



# Why us

- Efficient shipping processes with a focus on the GCC region.
- A diverse selection of ornamental and native plants.
- Availability of species adapted to harsh climates, including deserts.
- Comprehensive export documentation and certification for seamless transactions.





# Our Nursery















## Contact Us

For more information, or to discuss your specific needs, contact us at info@29.co.th or via WhatsApp +66890000589.

Our team is ready to assist with any inquiries.

Stay Connected: Follow us on social media to stay updated on our latest projects and offerings.